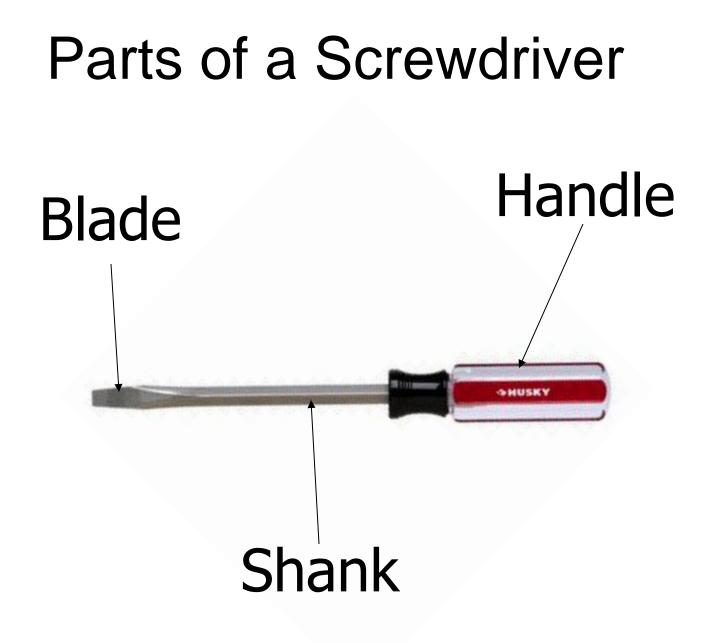

#### Hand Tool ID



#### **Claw Hammer**



#### **Ball Peen Hammer**



#### Slotted Screwdriver



## **Phillips Screwdriver**





## Double Faced Sledge Hammer



# **Ripping Bar**



#### Chisel Bar



#### Flat Bar



#### Cat's Paw



#### **Slip Joint Pliers**



### **Needle Nose Pliers**



## **Lineman Pliers**



#### **Tongue and Groove Pliers**



## Vise Grip



#### Tape Measure



## Steel Rule



## Standard Spirit Level



#### Laser Level



### Carpenter's Square

# Rafter Angle Square (Speed Square)





## Try Square



## **Combination Square**



#### Plumb Bob



#### Chalk Line



#### **Bench Vise**

## C- Clamp



# Locking C-Clamp





# Spring Clamp



## Bar Clamp



#### Pipe Clamp



### Hand screw Clamp



# Web Clamp



#### **Back Saw**



## **Compass Saw**



# Coping Saw



## Dove Tail Saw



### Hack Saw



## Hand Saw



# Rasp



#### File