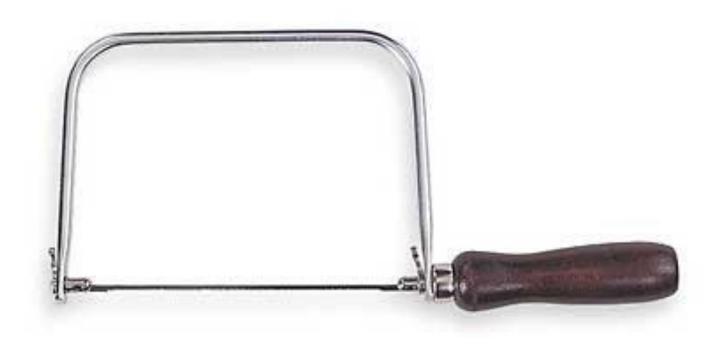

d Tool ID



#### **Claw Hammer**



#### **Ball Peen Hammer**



#### Slotted Screwdriver



## **Phillips Screwdriver**





## Double Faced Sledge Hammer



# **Ripping Bar**



#### Chisel Bar



#### Flat Bar



#### Cat's Paw



#### **Slip Joint Pliers**



### **Needle Nose Pliers**



## **Lineman Pliers**



#### **Tongue and Groove Pliers**



## Vise Grip



#### Tape Measure



## Steel Rule



## Standard Spirit Level



#### Laser Level



### Carpenter's Square

# Rafter Angle Square (Speed Square)





## Try Square



## **Combination Square**



#### Plumb Bob



#### Chalk Line



#### **Bench Vise**

## C- Clamp



# Locking C-Clamp





# Spring Clamp



## Bar Clamp



#### Pipe Clamp



### Hand screw Clamp



# Web Clamp



#### **Back Saw**



## **Compass Saw**



# Coping Saw



## Dove Tail Saw



### Hack Saw



## Hand Saw



# Rasp



#### File



## Cold Chisel



# Wood Chisel



# **Open End Wrench**



#### **Box End Wrench**



### **Combination Wrench**



## Allen Wrench



## Pipe Wrench

## Spud Wrench





#### **Crescent Wrench**



#### Sockets and Ratchet



# **Torque Wrench**



# Wedge



# Utility Knife



# Chain Fall



# **Come Along**



## Wire Brush



#### **Round Point Shovel**



## **Square Point Shovel**



#### Pickaxe