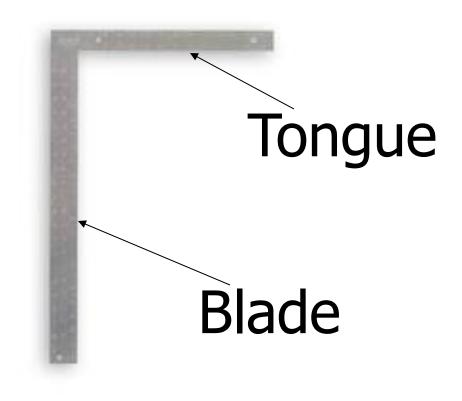

#### Hand Tool ID



#### **Claw Hammer**



#### **Ball Peen Hammer**



#### Slotted Screwdriver



## **Phillips Screwdriver**





## Double Faced Sledge Hammer



# **Ripping Bar**



#### Chisel Bar



#### Flat Bar



#### Cat's Paw



#### **Slip Joint Pliers**



### **Needle Nose Pliers**



## **Lineman Pliers**



#### **Tongue and Groove Pliers**



## Vise Grip



#### Tape Measure



## Steel Rule



## Standard Spirit Level



#### Laser Level



### Carpenter's Square

# Rafter Angle Square (Speed Square)





## Try Square



## **Combination Square**



#### Plumb Bob



#### Chalk Line



#### **Bench Vise**

## C- Clamp



# Locking C-Clamp





# Spring Clamp



## Bar Clamp



#### Pipe Clamp



### Hand screw Clamp



# Web Clamp



#### **Back Saw**



## **Compass Saw**



# Coping Saw



## Dove Tail Saw



### Hack Saw



## Hand Saw



# Rasp



#### File



## Cold Chisel



# Wood Chisel



# **Open End Wrench**



#### **Box End Wrench**



### **Combination Wrench**



## Allen Wrench



## Pipe Wrench

## Spud Wrench





#### **Crescent Wrench**



#### Sockets and Ratchet



# **Torque Wrench**



# Wedge



# Utility Knife



# Chain Fall



# **Come Along**



## Wire Brush



#### **Round Point Shovel**