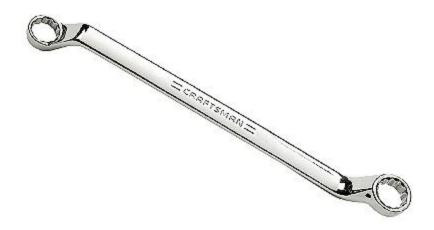

Hammer



# **Ripping Bar**



#### Chisel Bar



#### Flat Bar



#### Cat's Paw



#### **Slip Joint Pliers**



### **Needle Nose Pliers**



## **Lineman Pliers**



#### **Tongue and Groove Pliers**



## Vise Grip



#### Tape Measure



## Steel Rule



## Standard Spirit Level



#### Laser Level



### Carpenter's Square

# Rafter Angle Square (Speed Square)





## Try Square



## **Combination Square**



#### Plumb Bob



#### Chalk Line



#### **Bench Vise**

## C- Clamp



# Locking C-Clamp





# Spring Clamp



## Bar Clamp



#### Pipe Clamp



### Hand screw Clamp



# Web Clamp



#### **Back Saw**



## **Compass Saw**



# Coping Saw



## Dove Tail Saw



### Hack Saw



## Hand Saw



# Rasp



#### File



## Cold Chisel



# Wood Chisel



# **Open End Wrench**



#### **Box End Wrench**



### **Combination Wrench**



## Allen Wrench



## Pipe Wrench

## Spud Wrench





#### **Crescent Wrench**



#### Sockets and Ratchet



# **Torque Wrench**



# Wedge



# Utility Knife



# Chain Fall



# **Come Along**



## Wire Brush



#### **Round Point Shovel**



## **Square Point Shovel**



#### Pickaxe