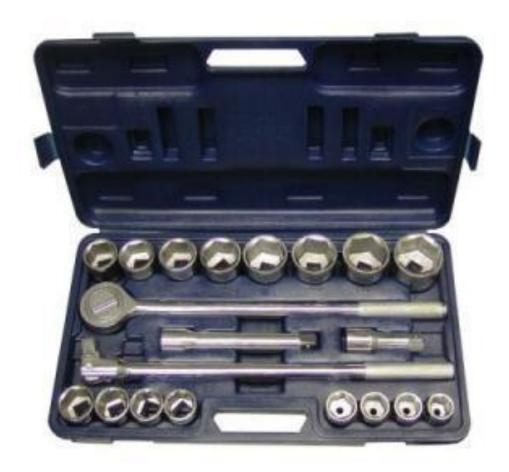

*



## **Lineman Pliers**



#### **Tongue and Groove Pliers**



## Vise Grip



#### Tape Measure



## Steel Rule



## Standard Spirit Level



#### Laser Level



### Carpenter's Square

# Rafter Angle Square (Speed Square)





## Try Square



## **Combination Square**



#### Plumb Bob



#### Chalk Line



#### **Bench Vise**

## C- Clamp



# Locking C-Clamp





# Spring Clamp



## Bar Clamp



#### Pipe Clamp



### Hand screw Clamp



# Web Clamp



#### **Back Saw**



## **Compass Saw**



# Coping Saw



## Dove Tail Saw



### Hack Saw



## Hand Saw



# Rasp



#### File



## Cold Chisel



# Wood Chisel



# **Open End Wrench**



#### **Box End Wrench**



### **Combination Wrench**



## Allen Wrench



## Pipe Wrench

## Spud Wrench





#### **Crescent Wrench**



#### Sockets and Ratchet



# **Torque Wrench**



# Wedge



# Utility Knife



# Chain Fall



# **Come Along**



## Wire Brush



#### **Round Point Shovel**



## **Square Point Shovel**



#### Pickaxe