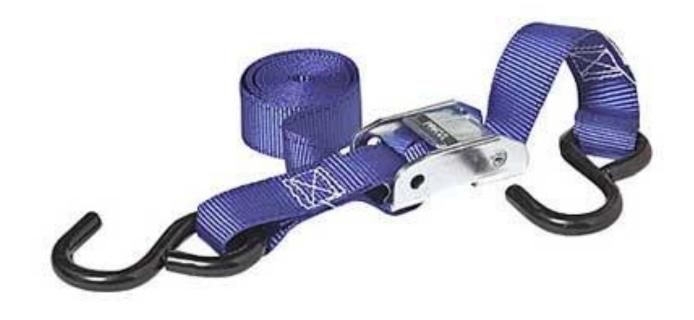

#### Hand Tool ID



#### **Claw Hammer**



#### **Ball Peen Hammer**



#### Slotted Screwdriver



## **Phillips Screwdriver**





## Double Faced Sledge Hammer



# **Ripping Bar**



#### Chisel Bar



#### Flat Bar



#### Cat's Paw



#### **Slip Joint Pliers**



### **Needle Nose Pliers**



## **Lineman Pliers**



#### **Tongue and Groove Pliers**



## Vise Grip



#### Tape Measure



## Steel Rule



## Standard Spirit Level



#### Laser Level



### Carpenter's Square

# Rafter Angle Square (Speed Square)





## Try Square



## **Combination Square**



#### Plumb Bob



#### Chalk Line



#### **Bench Vise**

## C- Clamp



# Locking C-Clamp





# Spring Clamp



## Bar Clamp



#### Pipe Clamp



### Hand screw Clamp



# Web Clamp



#### **Back Saw**



## **Compass Saw**



# Coping Saw



## Dove Tail Saw



### Hack Saw



## Hand Saw



# Rasp



#### File



## Cold Chisel



# Wood Chisel



# **Open End Wrench**



#### **Box End Wrench**



### **Combination Wrench**



## Allen Wrench



## Pipe Wrench

## Spud Wrench





#### **Crescent Wrench**



#### Sockets and Ratchet



# **Torque Wrench**



# Wedge



# Utility Knife



# Chain Fall



# **Come Along**



## Wire Brush



#### **Round Point Shovel**



## **Square Point Shovel**



#### Pickaxe