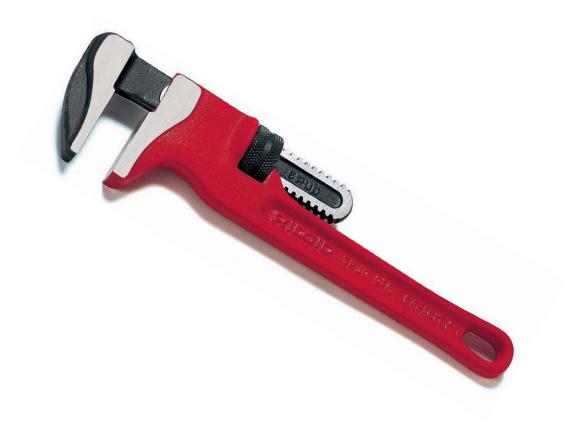

*



### **Needle Nose Pliers**



## **Lineman Pliers**



#### **Tongue and Groove Pliers**



## Vise Grip



#### Tape Measure



## Steel Rule



## Standard Spirit Level



#### Laser Level



### Carpenter's Square

# Rafter Angle Square (Speed Square)





## Try Square



## **Combination Square**



#### Plumb Bob



#### Chalk Line



#### **Bench Vise**

## C- Clamp



# Locking C-Clamp





# Spring Clamp



## Bar Clamp



#### Pipe Clamp



### Hand screw Clamp



# Web Clamp



#### **Back Saw**



## **Compass Saw**



# Coping Saw



## Dove Tail Saw



### Hack Saw



## Hand Saw



# Rasp



#### File



## Cold Chisel



# Wood Chisel



# **Open End Wrench**



#### **Box End Wrench**



### **Combination Wrench**



## Allen Wrench



## Pipe Wrench

## Spud Wrench





#### **Crescent Wrench**



#### Sockets and Ratchet



# **Torque Wrench**



# Wedge



# Utility Knife



# Chain Fall



# **Come Along**



## Wire Brush



#### **Round Point Shovel**



## **Square Point Shovel**



#### Pickaxe