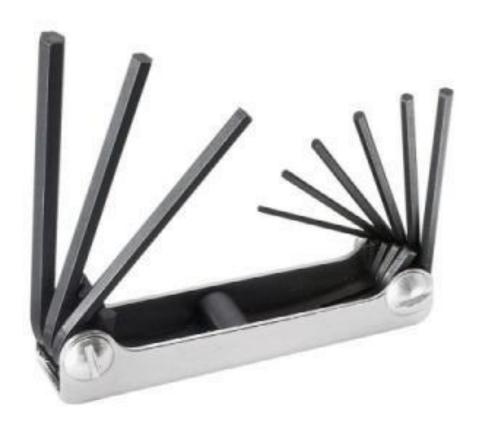

at Bar



#### Cat's Paw



#### **Slip Joint Pliers**



### **Needle Nose Pliers**



## **Lineman Pliers**



#### **Tongue and Groove Pliers**



## Vise Grip



#### Tape Measure



## Steel Rule



## Standard Spirit Level



#### Laser Level



### Carpenter's Square

# Rafter Angle Square (Speed Square)





## Try Square



## **Combination Square**



#### Plumb Bob



#### Chalk Line



#### **Bench Vise**

## C- Clamp



# Locking C-Clamp





# Spring Clamp



## Bar Clamp



#### Pipe Clamp



### Hand screw Clamp



# Web Clamp



#### **Back Saw**



## **Compass Saw**



# Coping Saw



## Dove Tail Saw



### Hack Saw



## Hand Saw



# Rasp



#### File



## Cold Chisel



# Wood Chisel



# **Open End Wrench**



#### **Box End Wrench**



### **Combination Wrench**



## Allen Wrench



## Pipe Wrench

## Spud Wrench





#### **Crescent Wrench**



#### Sockets and Ratchet



# **Torque Wrench**



# Wedge



# Utility Knife



# Chain Fall



# **Come Along**



## Wire Brush



#### **Round Point Shovel**



## **Square Point Shovel**



#### Pickaxe