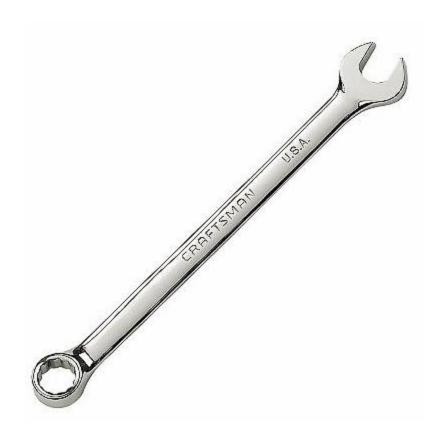

#### Chisel Bar



#### Flat Bar



#### Cat's Paw



#### **Slip Joint Pliers**



### **Needle Nose Pliers**



## **Lineman Pliers**



#### **Tongue and Groove Pliers**



## Vise Grip



#### Tape Measure



## Steel Rule



## Standard Spirit Level



#### Laser Level



### Carpenter's Square

# Rafter Angle Square (Speed Square)





## Try Square



## **Combination Square**



#### Plumb Bob



#### Chalk Line



#### **Bench Vise**

## C- Clamp



# Locking C-Clamp





# Spring Clamp



## Bar Clamp



#### Pipe Clamp



### Hand screw Clamp



# Web Clamp



#### **Back Saw**



## **Compass Saw**



# Coping Saw



## Dove Tail Saw



### Hack Saw



## Hand Saw



# Rasp



#### File



## Cold Chisel



# Wood Chisel



# **Open End Wrench**



#### **Box End Wrench**



### **Combination Wrench**



## Allen Wrench



## Pipe Wrench

## Spud Wrench





#### **Crescent Wrench**



#### Sockets and Ratchet



# **Torque Wrench**



# Wedge



# Utility Knife



# Chain Fall



# **Come Along**



## Wire Brush



#### **Round Point Shovel**



## **Square Point Shovel**



#### Pickaxe