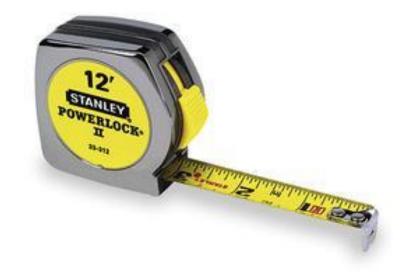

#### Hand Tool ID



#### **Claw Hammer**



#### **Ball Peen Hammer**



#### Slotted Screwdriver



## **Phillips Screwdriver**





## Double Faced Sledge Hammer



# **Ripping Bar**



#### Chisel Bar



#### Flat Bar



#### Cat's Paw



#### **Slip Joint Pliers**



### **Needle Nose Pliers**



## **Lineman Pliers**



#### **Tongue and Groove Pliers**



## Vise Grip



#### Tape Measure



## Steel Rule



## Standard Spirit Level



#### Laser Level



### Carpenter's Square

# Rafter Angle Square (Speed Square)





## Try Square



## **Combination Square**



#### Plumb Bob



#### Chalk Line



#### **Bench Vise**

## C- Clamp



# Locking C-Clamp





# Spring Clamp



## Bar Clamp



#### Pipe Clamp



### Hand screw Clamp



# Web Clamp



#### **Back Saw**



## **Compass Saw**



# Coping Saw



## Dove Tail Saw



### Hack Saw



## Hand Saw



# Rasp



#### File



## Cold Chisel



# Wood Chisel



# **Open End Wrench**



#### **Box End Wrench**



### **Combination Wrench**



## Allen Wrench



## Pipe Wrench

## Spud Wrench





#### **Crescent Wrench**



#### Sockets and Ratchet



# **Torque Wrench**



# Wedge



# Utility Knife