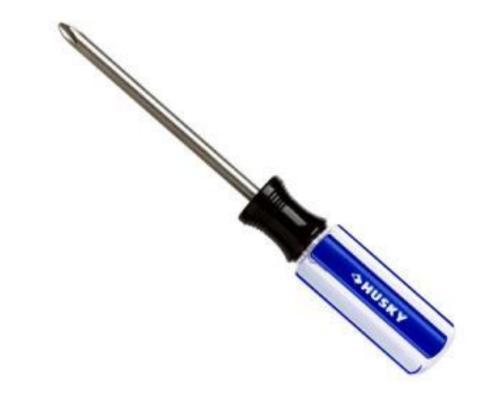

#### Hand Tool ID



#### **Claw Hammer**



#### **Ball Peen Hammer**



#### Slotted Screwdriver



## **Phillips Screwdriver**





## Double Faced Sledge Hammer



# **Ripping Bar**



#### Chisel Bar



#### Flat Bar



#### Cat's Paw



#### **Slip Joint Pliers**



### **Needle Nose Pliers**



## **Lineman Pliers**



#### **Tongue and Groove Pliers**



## Vise Grip



#### Tape Measure



## Steel Rule



## Standard Spirit Level



#### Laser Level



### Carpenter's Square

# Rafter Angle Square (Speed Square)





## Try Square



## **Combination Square**



#### Plumb Bob



#### Chalk Line



#### **Bench Vise**

## C- Clamp



# Locking C-Clamp





# Spring Clamp



## Bar Clamp



#### Pipe Clamp



### Hand screw Clamp



# Web Clamp



#### **Back Saw**



## **Compass Saw**



# Coping Saw



## Dove Tail Saw



### Hack Saw



## Hand Saw



# Rasp



#### File



## Cold Chisel



# Wood Chisel