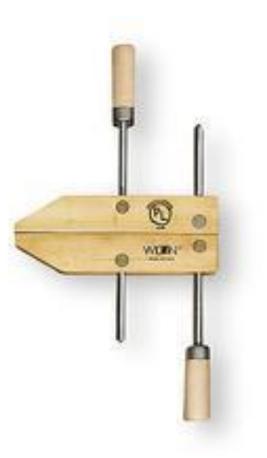

#### Hand Tool ID



#### **Claw Hammer**



#### **Ball Peen Hammer**



#### Slotted Screwdriver



## **Phillips Screwdriver**





## Double Faced Sledge Hammer



# **Ripping Bar**



#### Chisel Bar



#### Flat Bar



#### Cat's Paw



#### **Slip Joint Pliers**



### **Needle Nose Pliers**



## **Lineman Pliers**



#### **Tongue and Groove Pliers**



## Vise Grip



#### Tape Measure



## Steel Rule



## Standard Spirit Level



#### Laser Level



### Carpenter's Square

# Rafter Angle Square (Speed Square)





## Try Square



## **Combination Square**



#### Plumb Bob



#### Chalk Line



#### **Bench Vise**

## C- Clamp



# Locking C-Clamp





# Spring Clamp



## Bar Clamp



#### Pipe Clamp



### Hand screw Clamp



# Web Clamp



#### **Back Saw**



## **Compass Saw**



# Coping Saw



## Dove Tail Saw



### Hack Saw



## Hand Saw



# Rasp



#### File



## Cold Chisel



# Wood Chisel



# **Open End Wrench**



#### **Box End Wrench**



### **Combination Wrench**



## Allen Wrench



## Pipe Wrench

## Spud Wrench





#### **Crescent Wrench**



#### Sockets and Ratchet



# **Torque Wrench**



# Wedge



# Utility Knife



# Chain Fall



# **Come Along**



## Wire Brush



#### **Round Point Shovel**



## **Square Point Shovel**



#### Pickaxe